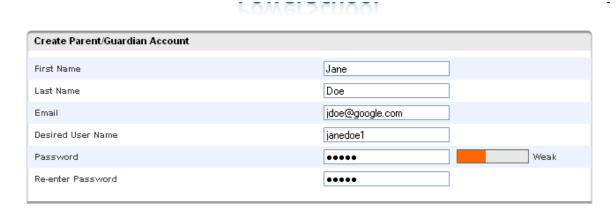

## https://ps.nfschools.net/public

Choose Create Account

3. At the top of the screen fill in your information including new password, which must be at least 6 characters.

**First Name** – Enter your first name.

**Last Name** – Enter your last name.

Email – Enter your email address.

**Desired User Name** – Enter the user name you would like to use when logging into the PowerSchool Parent Portal. The user name must be unique. If you enter a user name that is already in use, you will be prompted to select or enter another user name.

**Password** – Must be a minimum of 6 characters. When entering your password a colored bar will appear to the right – this indicates the strength of the password. The more color that fills up the bar, the stronger the password.

**Re-enter Password** – Re-enter your password. The password you enter must match the Password field.

4. At the bottom of the screen enter the Student Name, Access ID, Access Password, and choose a relationship to link your student(s) to your new login. If you have more than one student you can enter all of their names, Access IDs, and Access Passwords on this page. Once all information has been entered click enter.