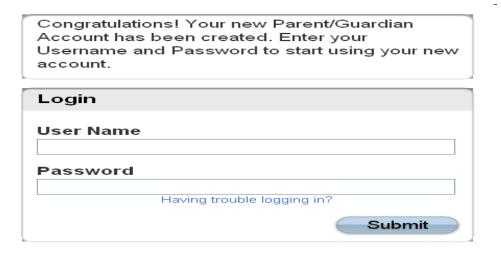

Once you click enter you will be taken to the Parent Portal log in screen and should see the following:

You can now log into the Parent Portal using the User Name and Password you created. Once you are logged into the Parent Portal you can manage your account by clicking the Account Preferences button. If you have more than one student, you will see buttons to switch between your student's information.