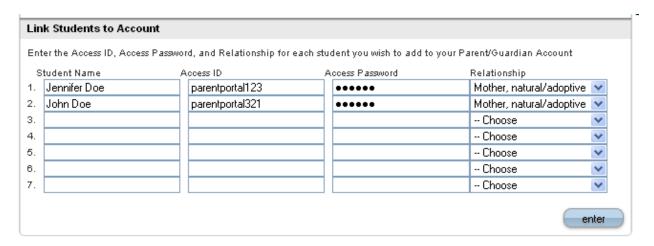

**Re-enter Password** – Re-enter your password. The password you enter must match the Password field.

4. At the bottom of the screen enter the Student Name, Access ID, Access Password, and choose a relationship to link your student(s) to your new login. If you have more than one student you can enter all of their names, Access IDs, and Access Passwords on this page. Once all information has been entered click enter.